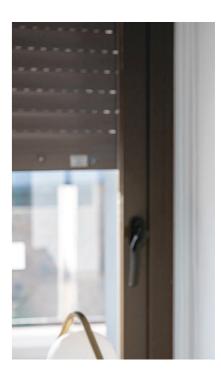

# Windows and sliding doors

Dark brown PVC carpentry with electric blinds with the same color in all rooms. Tilt and turn system in bathrooms windows.