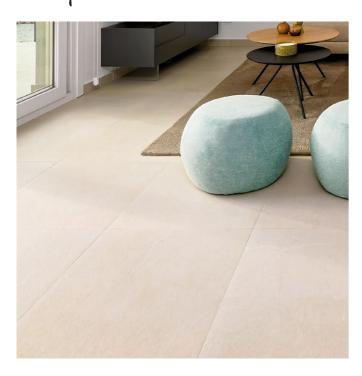

# Interior and exterior flooring

Rectified porcelain stoneware. Anti-slip in solarium stairs and terraces.