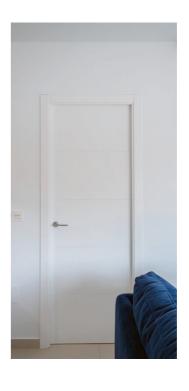

### Doors

Main Entrance armored door with exterior dark brown and white interior pannel.

White lacquered interior doors with stainless steel square handlers. Built in wardrobes with white sliding doors.