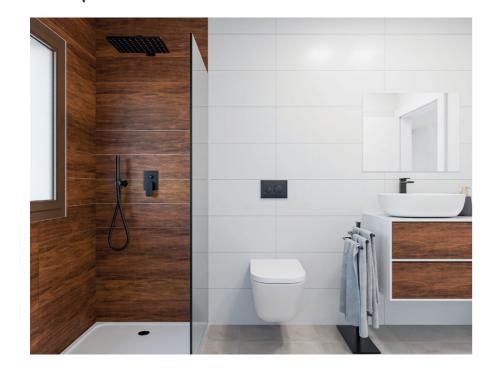

### **Bathrooms**

The bathrooms walls and floors are covered with porcelain tiles.

White resin shower tray, sliding aluminum screen and mixer taps.

In both bathrooms, mixer taps will be installed on white sinks and toilets with a current design.

The two-tone suspended bathroom unit with adjustable support in height and depth with anti-tip system.

Modern design sanitaryware in white ceramic and top-quality taps in black finish.

Landscape mirror with backlighting.

Underfloor heating on both bathrooms.