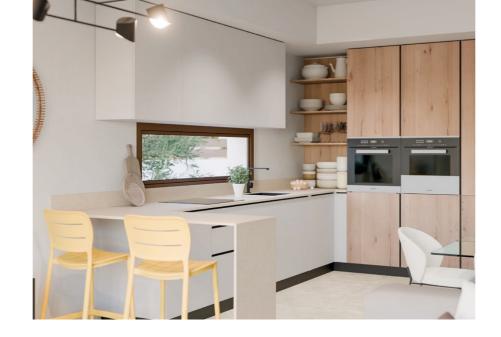

# Kitchen

Fully equipped kitchen with floor and wall units up to the ceiling in white matt finish and columns in Amazon colour with opening handless (Gola system).

LED lighting under high cabinets.

A quartz Compac countertop with the maximum guarantee of durability, resistance and hygiene.

Undermount 50x50 integrated sink.

Electrical appliances included (induction hob, dishwasher, oven, microwave, fridge - freezer and washing machine).