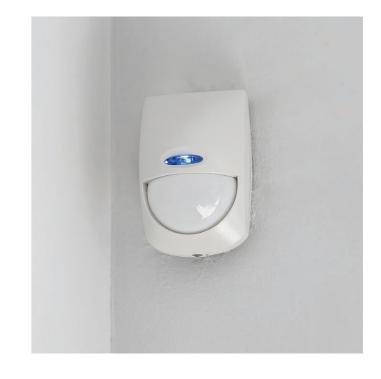

# Additional qualities

Ducted Air-conditioning included.

Your property is protected with an alarm system totally fitted that includes: sensors and siren.